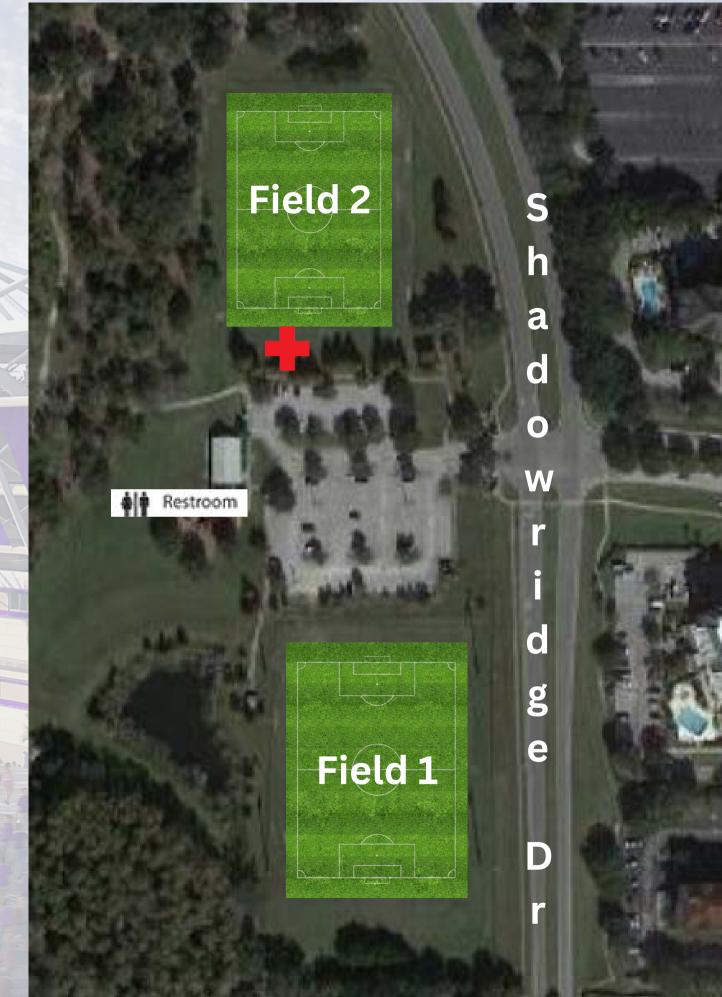

purchase indoors.

There will be a field marshal on site to assist and provide information.

Airport Lakes Park 7098 Shadowridge Dr Orlando, 32812

We will use both fields at Airport Lakes. There is no charge for parking. An athletic trainer will be on site.

On site point of contact is Jose Gainza - 407-590-5334

To report issues - contact Rob Morton - 407-349-7141