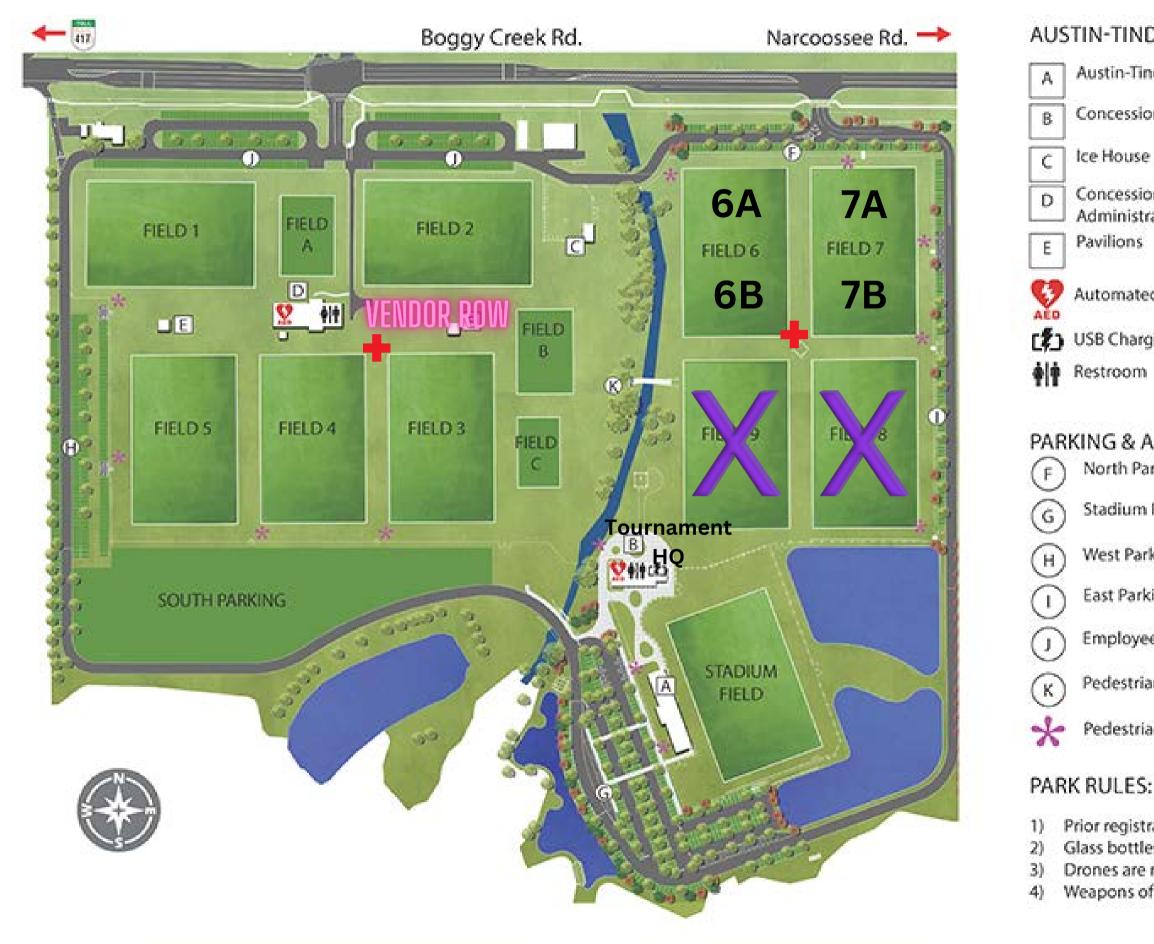

## AUSTIN-TINDALL SPORTS COMPLEX

Austin-Tindall Stadium and Field

**Concession & Restroom East** 

Ice House

Concession & Restroom West, Administration Office Pavilions

Automated External Defibrillator

USB Charging Station

**PARKING & ACCESS TO FIELDS** North Parking

Stadium Parking

West Parking

East Parking

Employee/ Event Parking

Pedestrian Bridge

Pedestrian Gate Access

Prior registration for fields is required. Glass bottles are not permitted. Drones are not permitted. Weapons of any kind are not permitted.

## Austin Tindall 4100 Boggy Creek Rd Kissimmee, 34744

The parking fee is **\$5 and they DO** NOT TAKE CASH. Please be prepared to pay via debit/credit.

**Athletic trainers** on site **Tournament HQ** on site